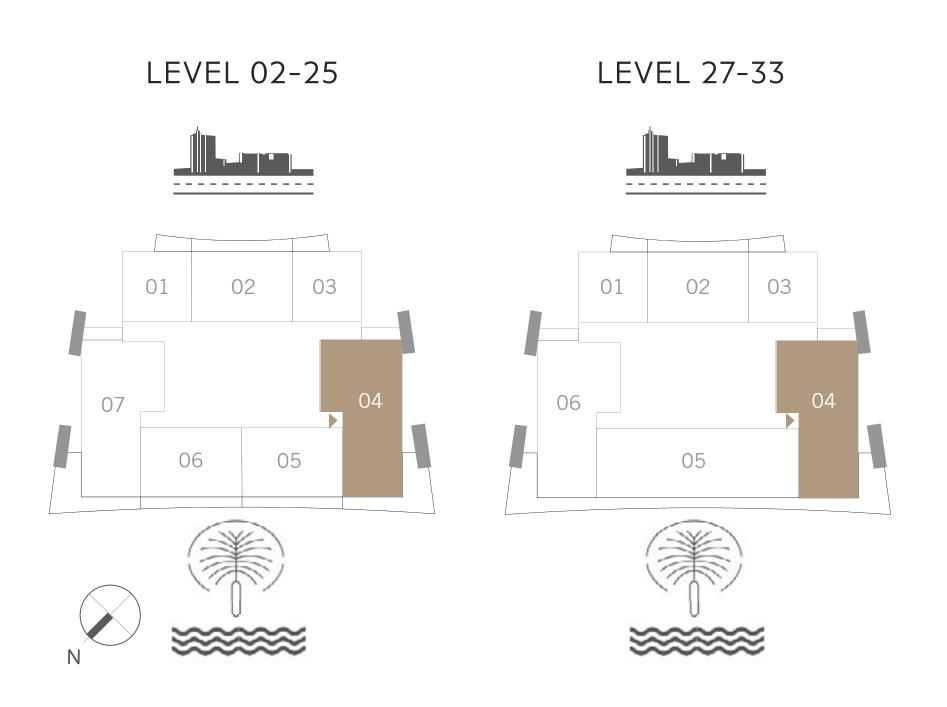

# 3 BEDROOM

UNIT 04 | LEVEL 02-25 & 27-33

| SUITE AREA   | 1636.87 SQ.FT. | 152.07 SQ.M. |
|--------------|----------------|--------------|
| BALCONY AREA | 451.55 SQ.FT.  | 41.95 SQ.M.  |
| TOTAL AREA   | 2088.42 SQ.FT. | 194.02 SQ.M. |