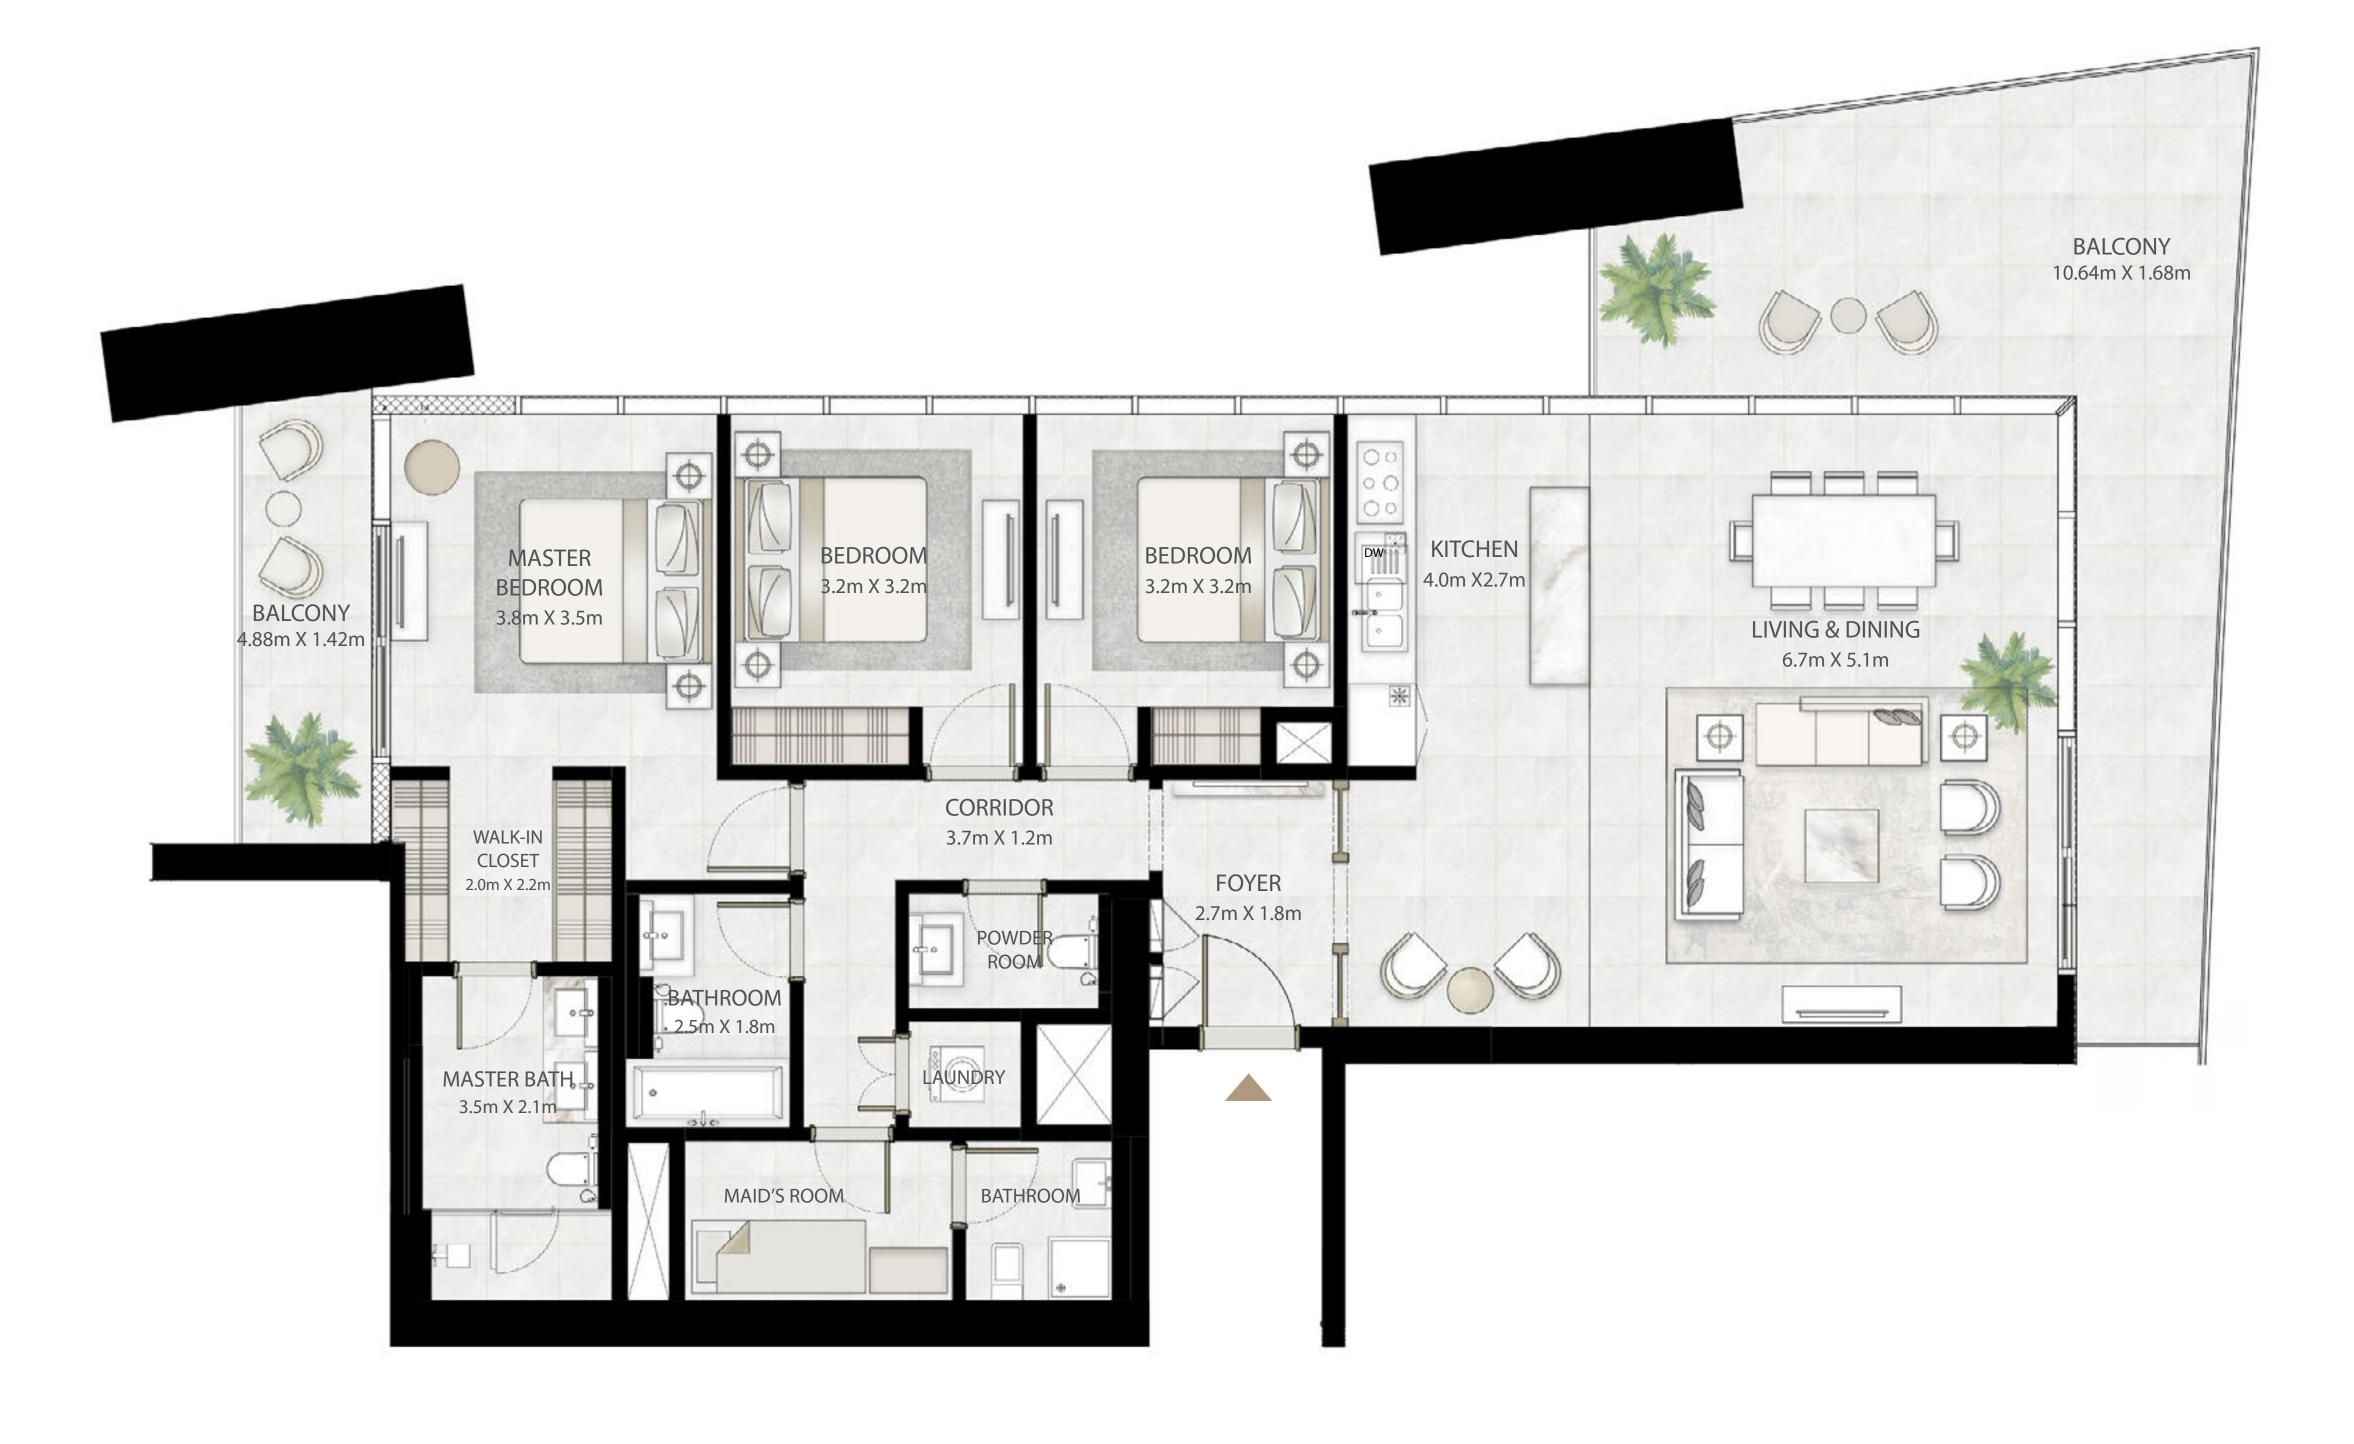

# 3 BEDROOM

UNIT 04 | LEVEL 02-25 & 27-33

| SUITE AREA   | 1636.87 SQ.FT. | 152.07 SQ.M. |
|--------------|----------------|--------------|
| BALCONY AREA | 451.55 SQ.FT.  | 41.95 SQ.M.  |
| TOTAL AREA   | 2088.42 SQ.FT. | 194.02 SQ.M. |