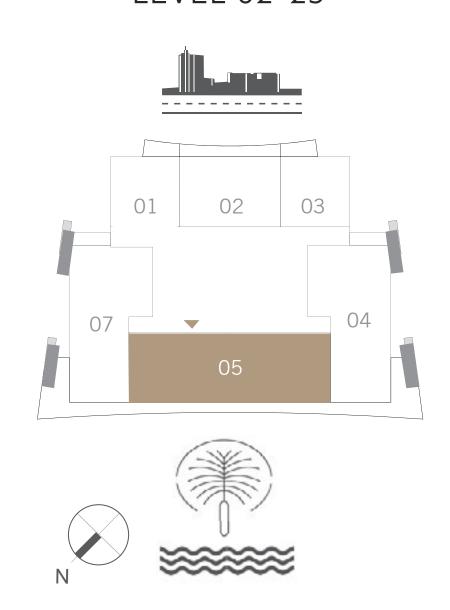

# 2 BEDROOM

UNIT 05 | LEVEL 02-25

| <br>SUITE AREA | 1015.68 SQ.FT. | 94.36 SQ.M.  |
|----------------|----------------|--------------|
| BALCONY AREA   | 162.97 SQ.FT.  | 15.14 SQ.M.  |
| TOTAL AREA     | 1178.65 SQ.FT. | 109.50 SQ.M. |