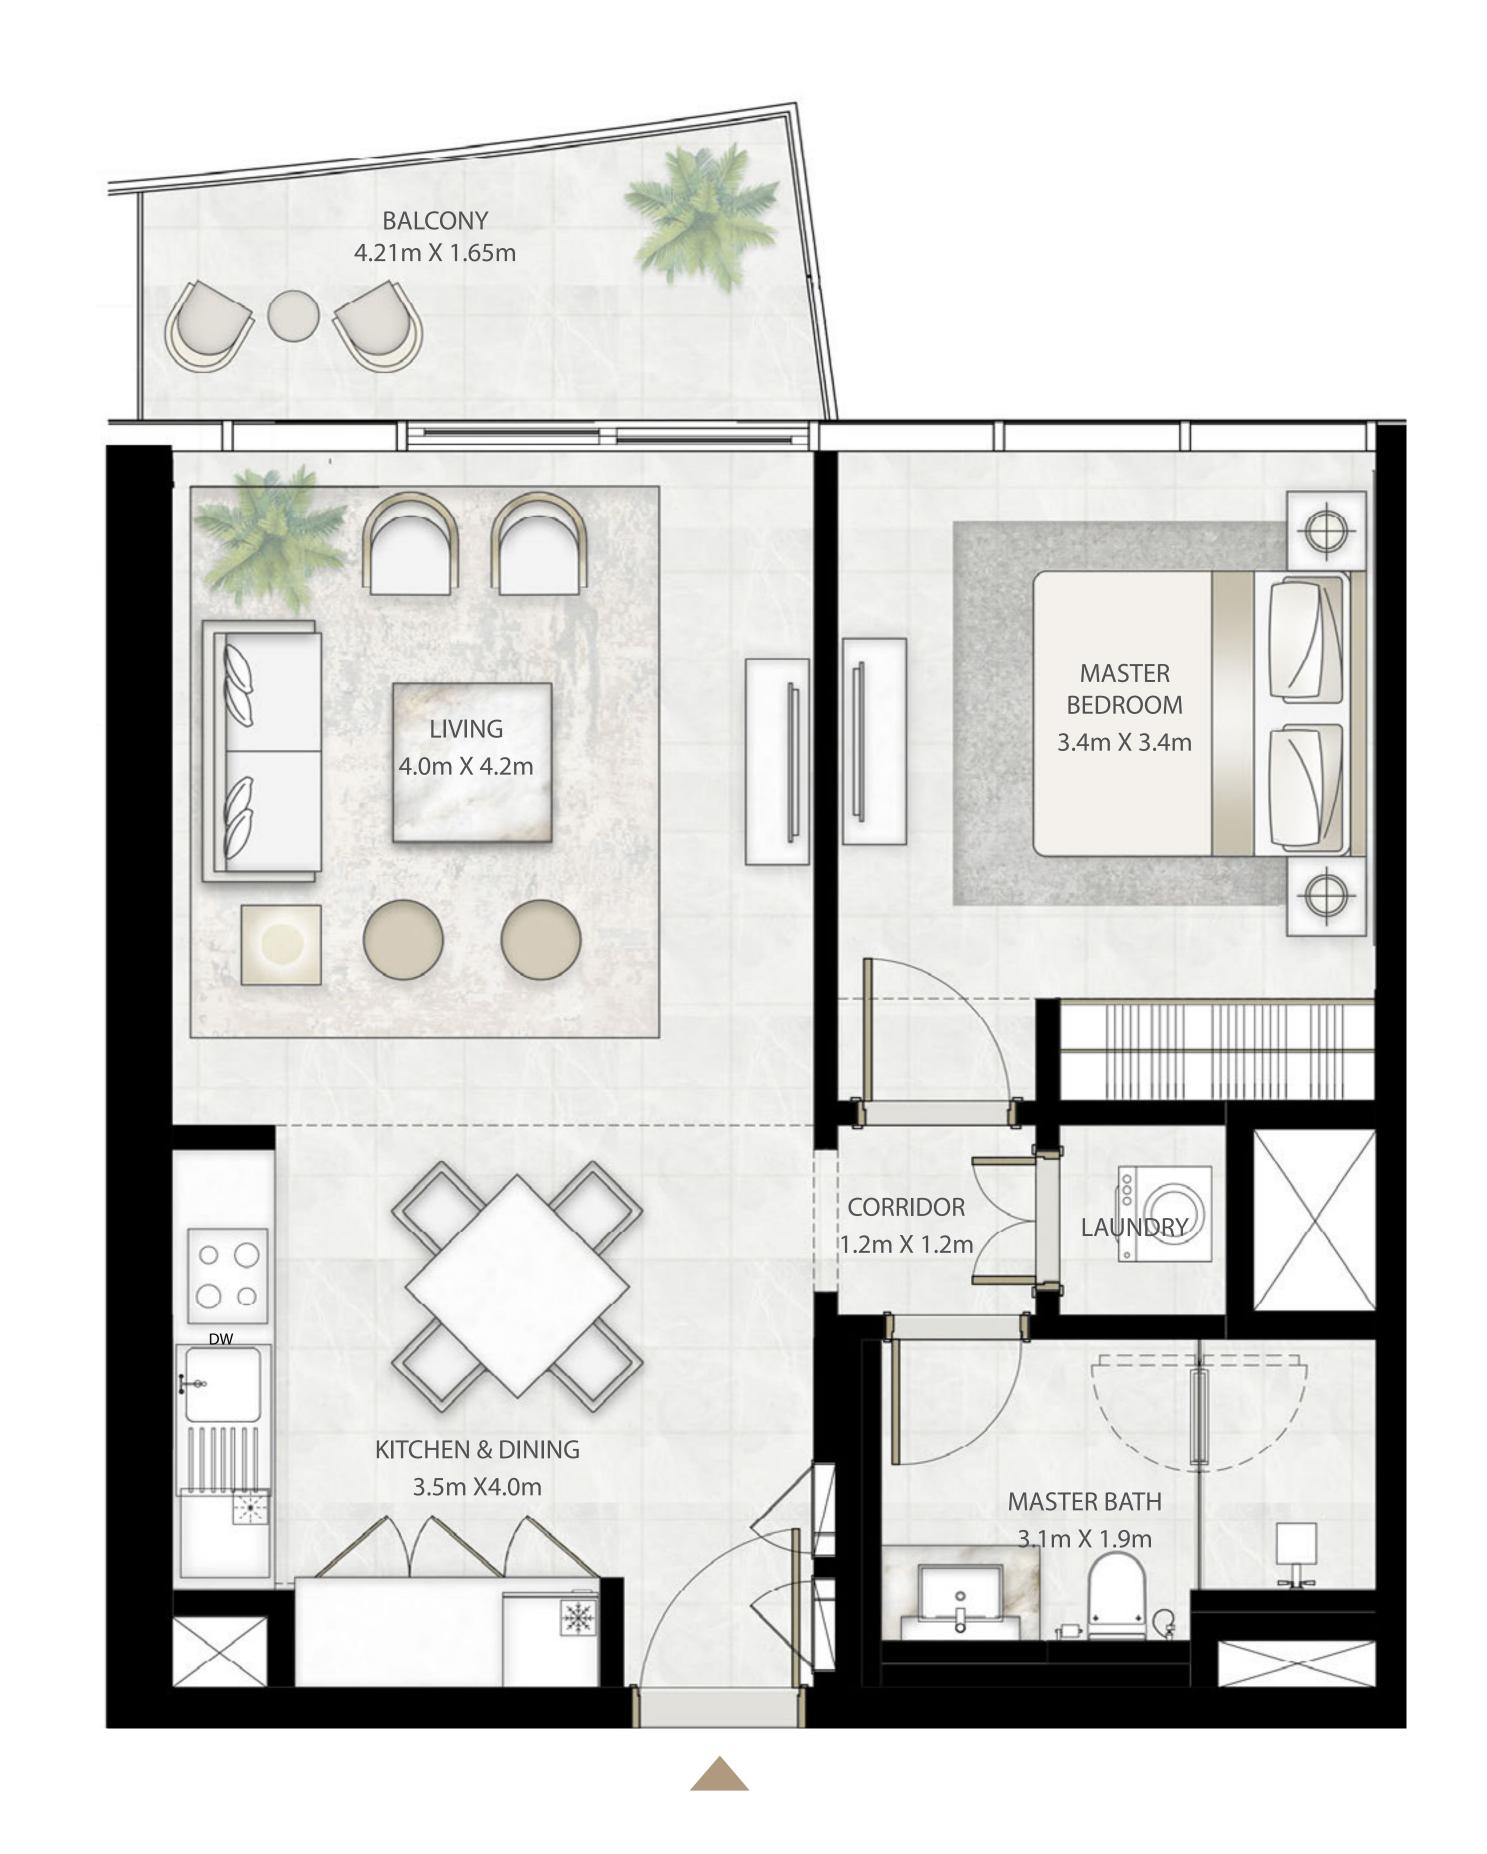

# IBEDROOM

UNIT 03 | LEVEL 02-25 & 27-33

| SUITE AREA   | 666.18 SQ.FT. | 61.89 SQ.M. |
|--------------|---------------|-------------|
| BALCONY AREA | 79.01 SQ.FT.  | 7.34 SQ.M.  |
| TOTAL AREA   | 745.19 SQ.FT. | 69.23 SQ.M. |