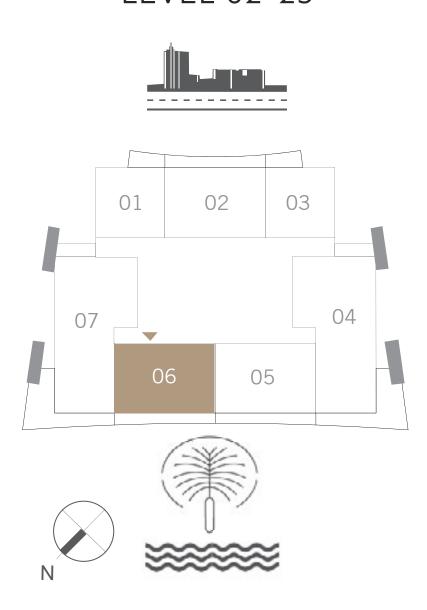

# 2 BEDROOM

UNIT 06 | LEVEL 02-25

| SUITE AREA   | 1015.68 SQ.FT. | 94.36 SQ.M.  |
|--------------|----------------|--------------|
| BALCONY AREA | 162.97 SQ.FT.  | 15.14 SQ.M.  |
| TOTAL AREA   | 1178.65 SQ.FT. | 109.50 SQ.M. |