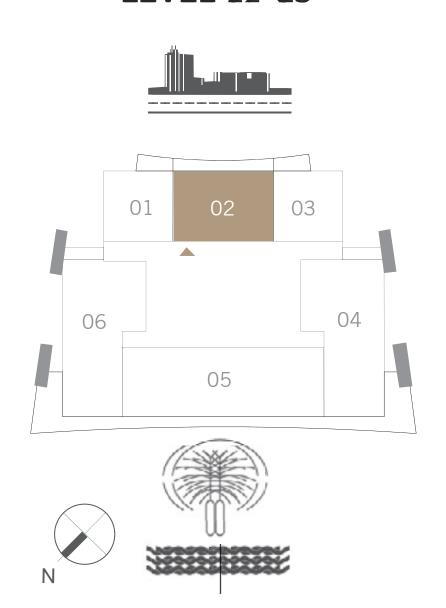

# 2 BEDROOM

UNIT 02 | LEVEL 02-25 & 27-33

| SUITE AREA   | 1015.79 SQ.FT. | 94.37 SQ.M.  |
|--------------|----------------|--------------|
| BALCONY AREA | 171.15 SQ.FT.  | 15.90 SQ.M.  |
| TOTAL AREA   | 1186.94 SQ.FT. | 110.27 SQ.M. |