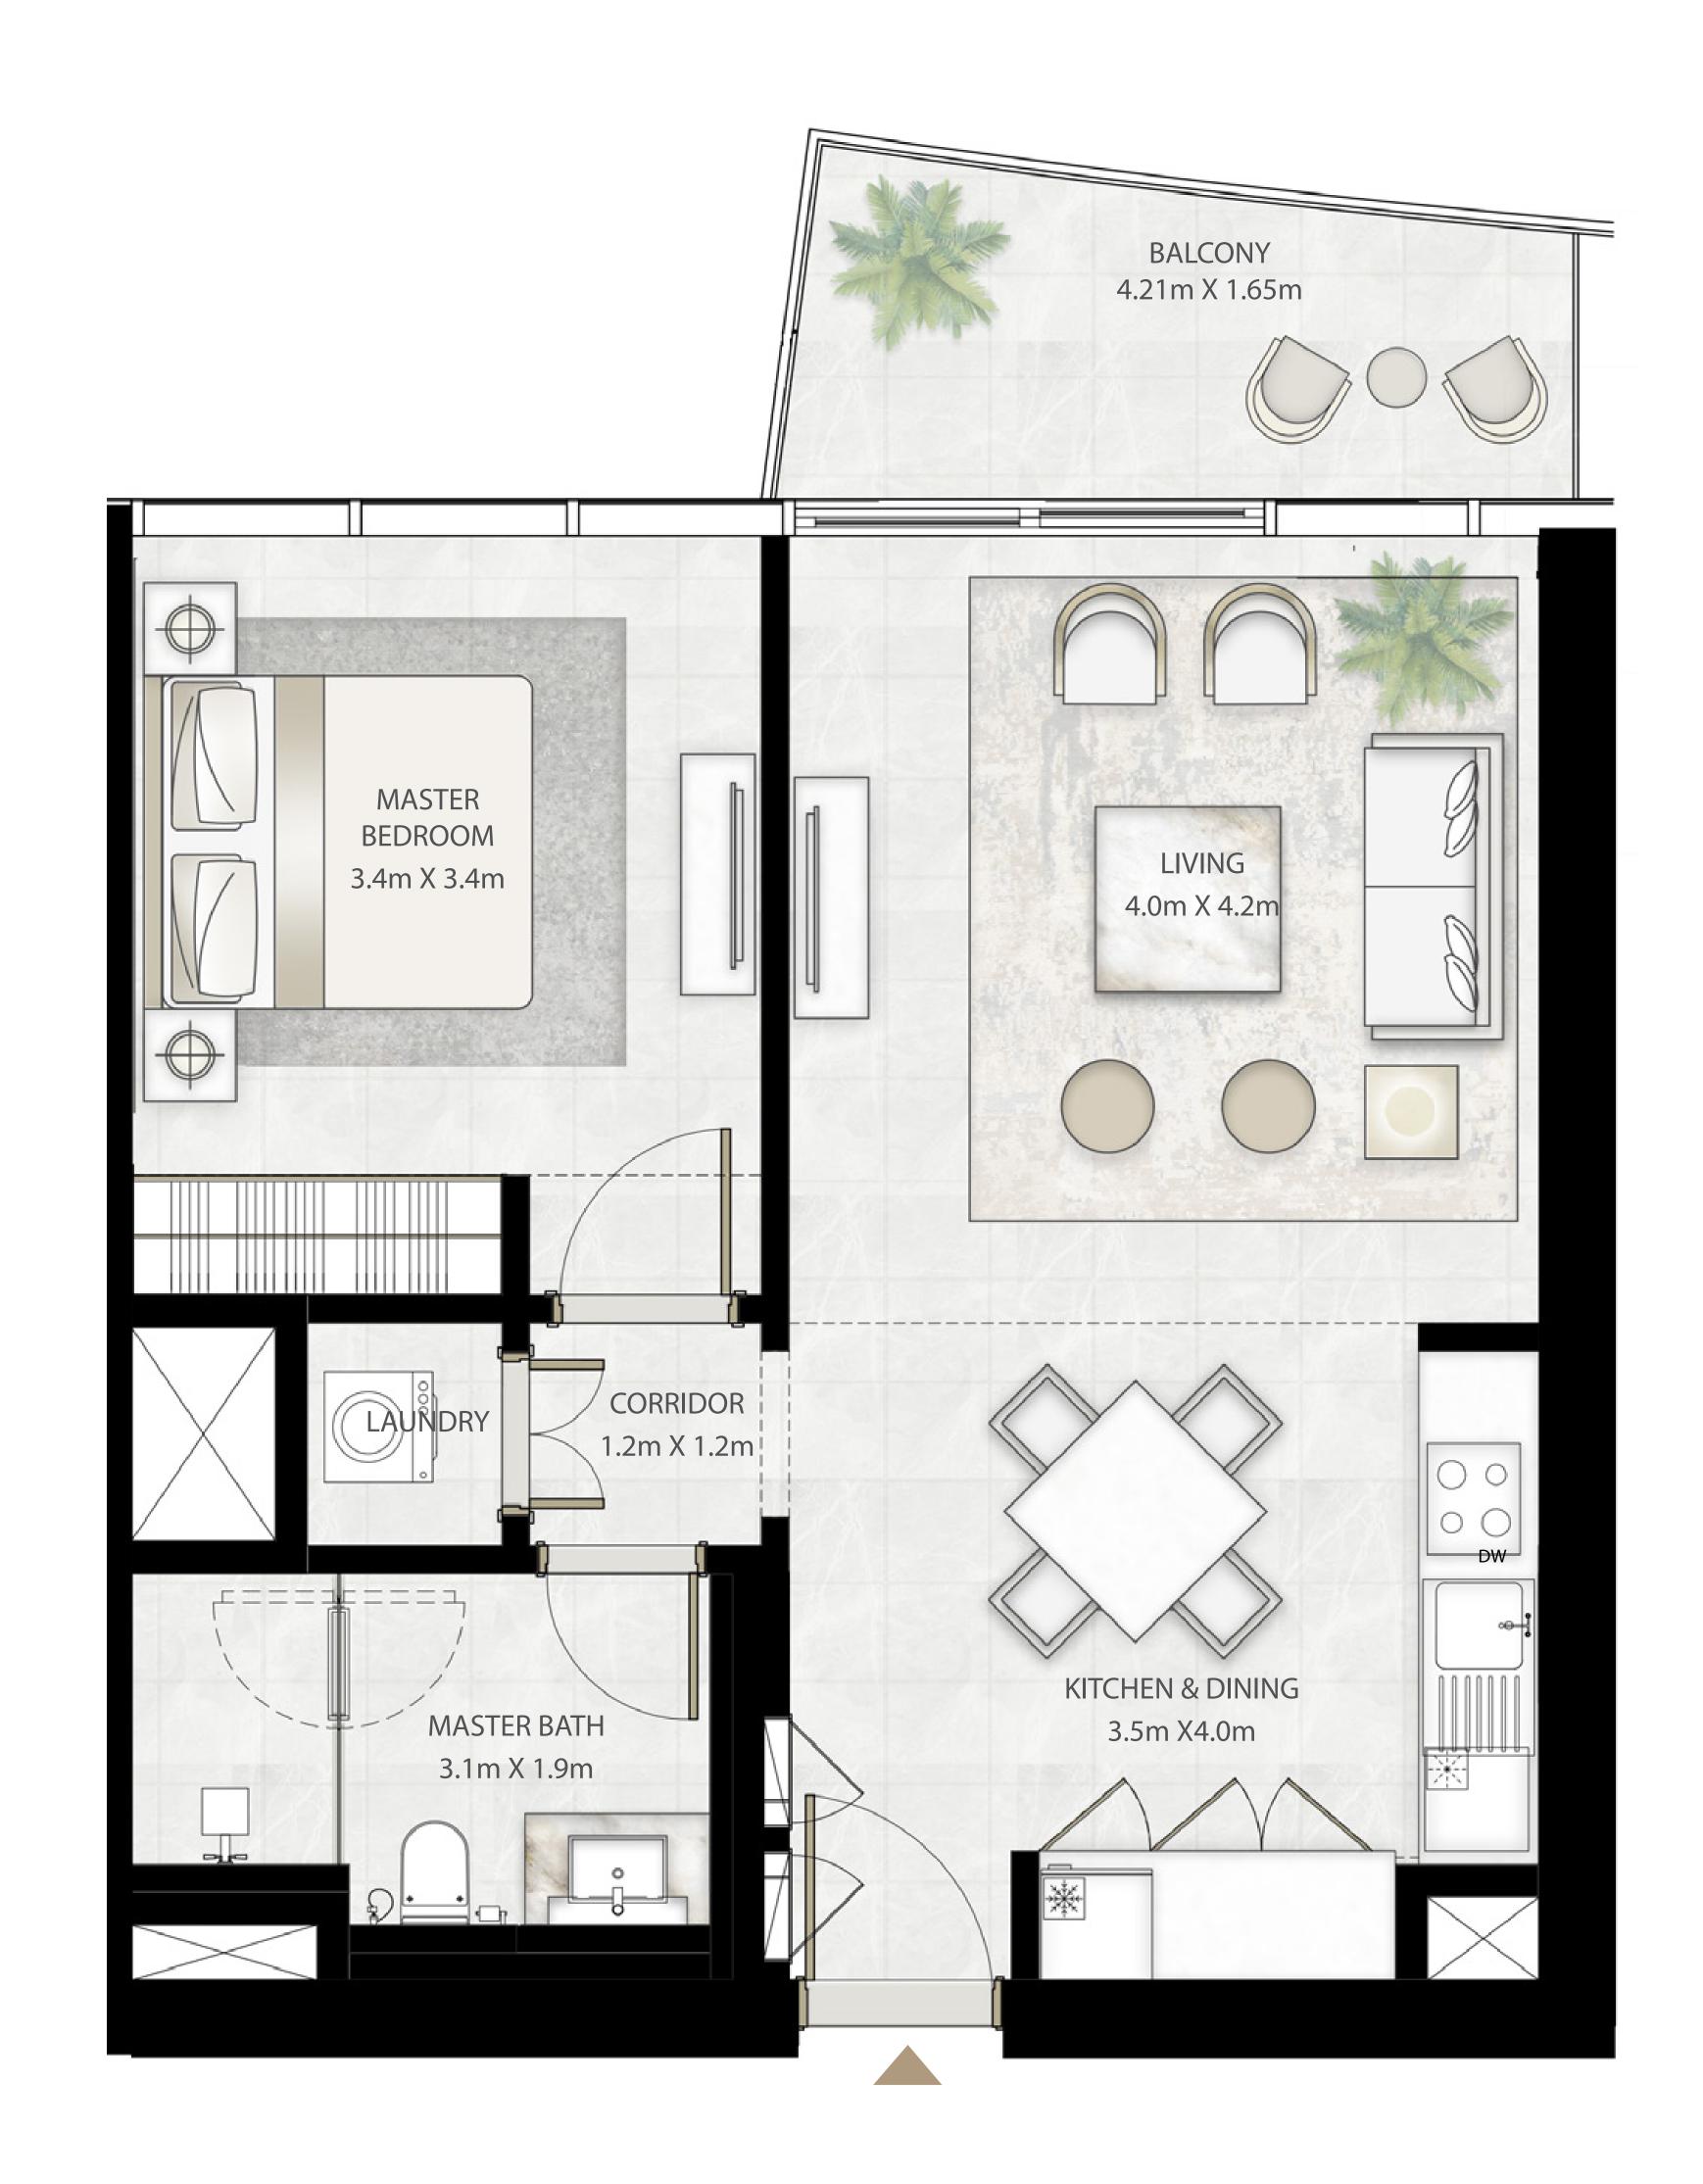

# IBEDROOM

UNIT 01 | LEVEL 02-25 & 27-33

| SUITE AREA   | 666.18 SQ.FT. | 61.89 SQ.M. |
|--------------|---------------|-------------|
| BALCONY AREA | 79.01 SQ.FT.  | 7.34 SQ.M.  |
| TOTAL AREA   | 745.19 SQ.FT. | 69.23 SQ.M. |