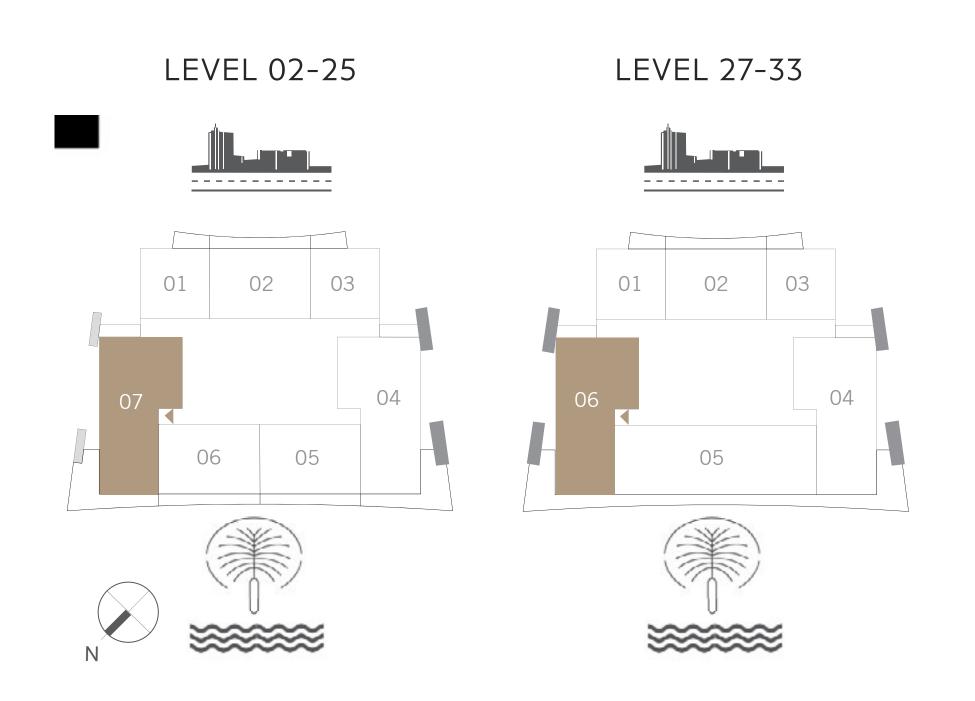

# 3 BEDROOM

UNIT 07 | LEVEL 02-25 & UNIT 06 | LEVEL 27-33

| SUITE AREA   | 1629.66 SQ.FT. | 151.40 SQ.M. |
|--------------|----------------|--------------|
| BALCONY AREA | 451.55 SQ.FT.  | 41.95 SQ.M.  |
| TOTAL AREA   | 2081.21 SQ.FT. | 193.35 SQ.M. |