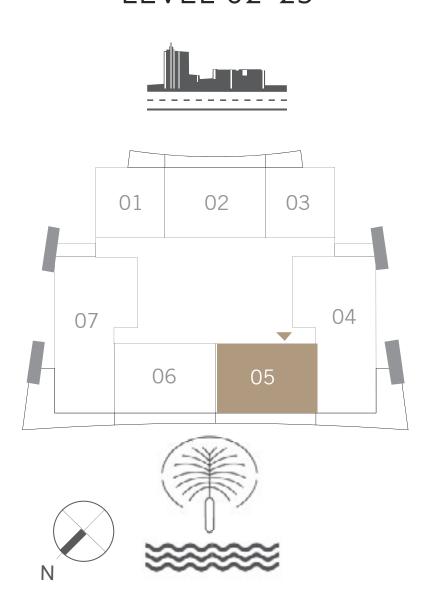

# 2 BEDROOM

UNIT 05 | LEVEL 02-25

| <br>SUITE AREA | 1015.68 SQ.FT. | 94.36 SQ.M.  |
|----------------|----------------|--------------|
| BALCONY AREA   | 162.97 SQ.FT.  | 15.14 SQ.M.  |
| TOTAL AREA     | 1178.65 SQ.FT. | 109.50 SQ.M. |