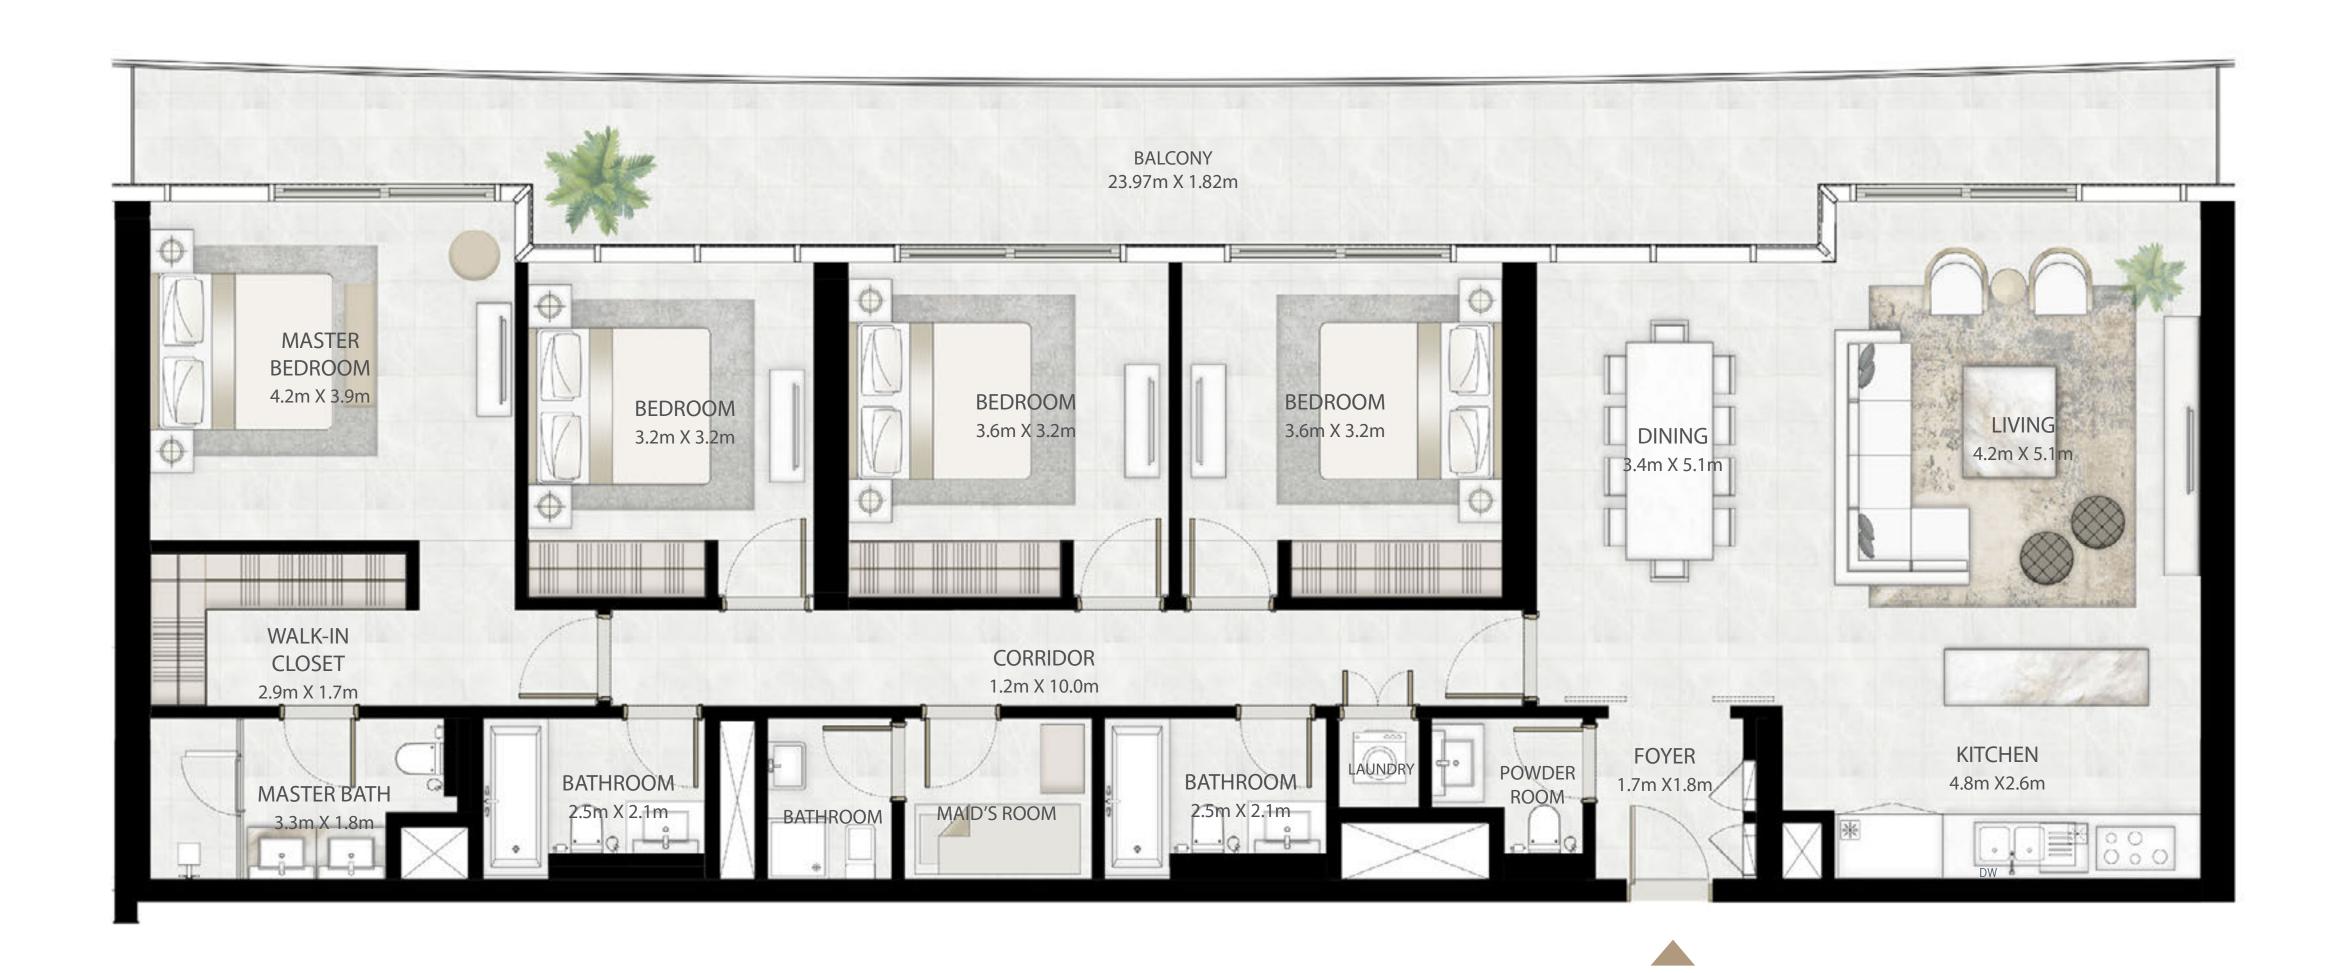

# 4 BEDROOM

UNIT 05 | LEVEL 27-33

| SUITE AREA   | 1929.97 SQ.FT. | 179.30 SQ.M. |
|--------------|----------------|--------------|
| BALCONY AREA | 438.20 SQ.FT.  | 40.71 SQ.M.  |
| TOTAL AREA   | 2368.17 SQ.FT. | 220.01 SQ.M. |