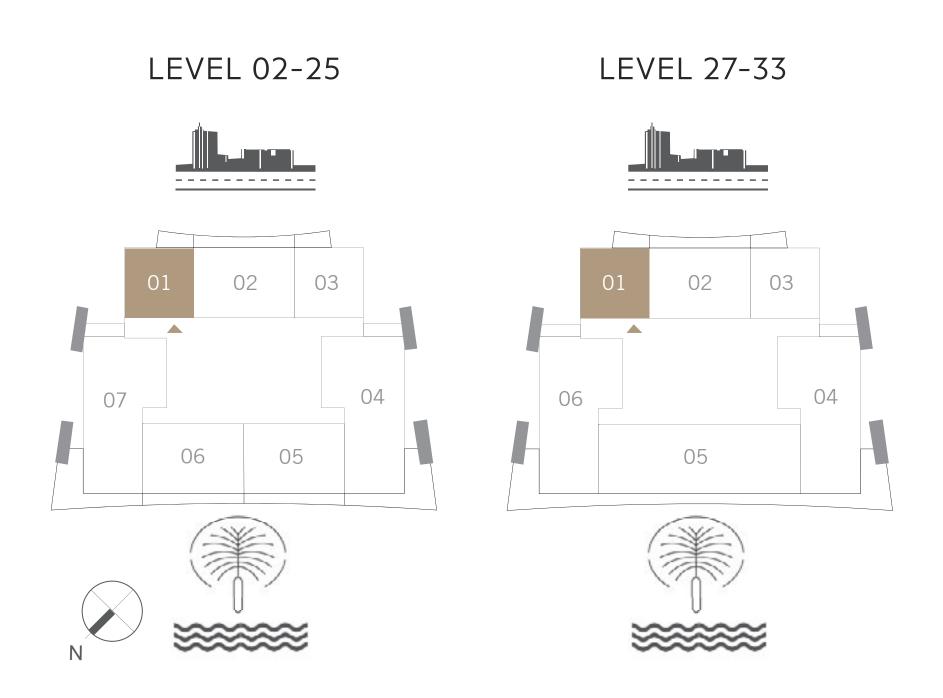

# IBEDROOM

UNIT 01 | LEVEL 02-25 & 27-33

| SUITE AREA   | 666.18 SQ.FT. | 61.89 SQ.M. |
|--------------|---------------|-------------|
| BALCONY AREA | 79.01 SQ.FT.  | 7.34 SQ.M.  |
| TOTAL AREA   | 745.19 SQ.FT. | 69.23 SQ.M. |

# IBEDROOM

UNIT 03 | LEVEL 02-25 & 27-33

| SUITE AREA   | 666.18 SQ.FT. | 61.89 SQ.M. |
|--------------|---------------|-------------|
| BALCONY AREA | 79.01 SQ.FT.  | 7.34 SQ.M.  |
| TOTAL AREA   | 745.19 SQ.FT. | 69.23 SQ.M. |