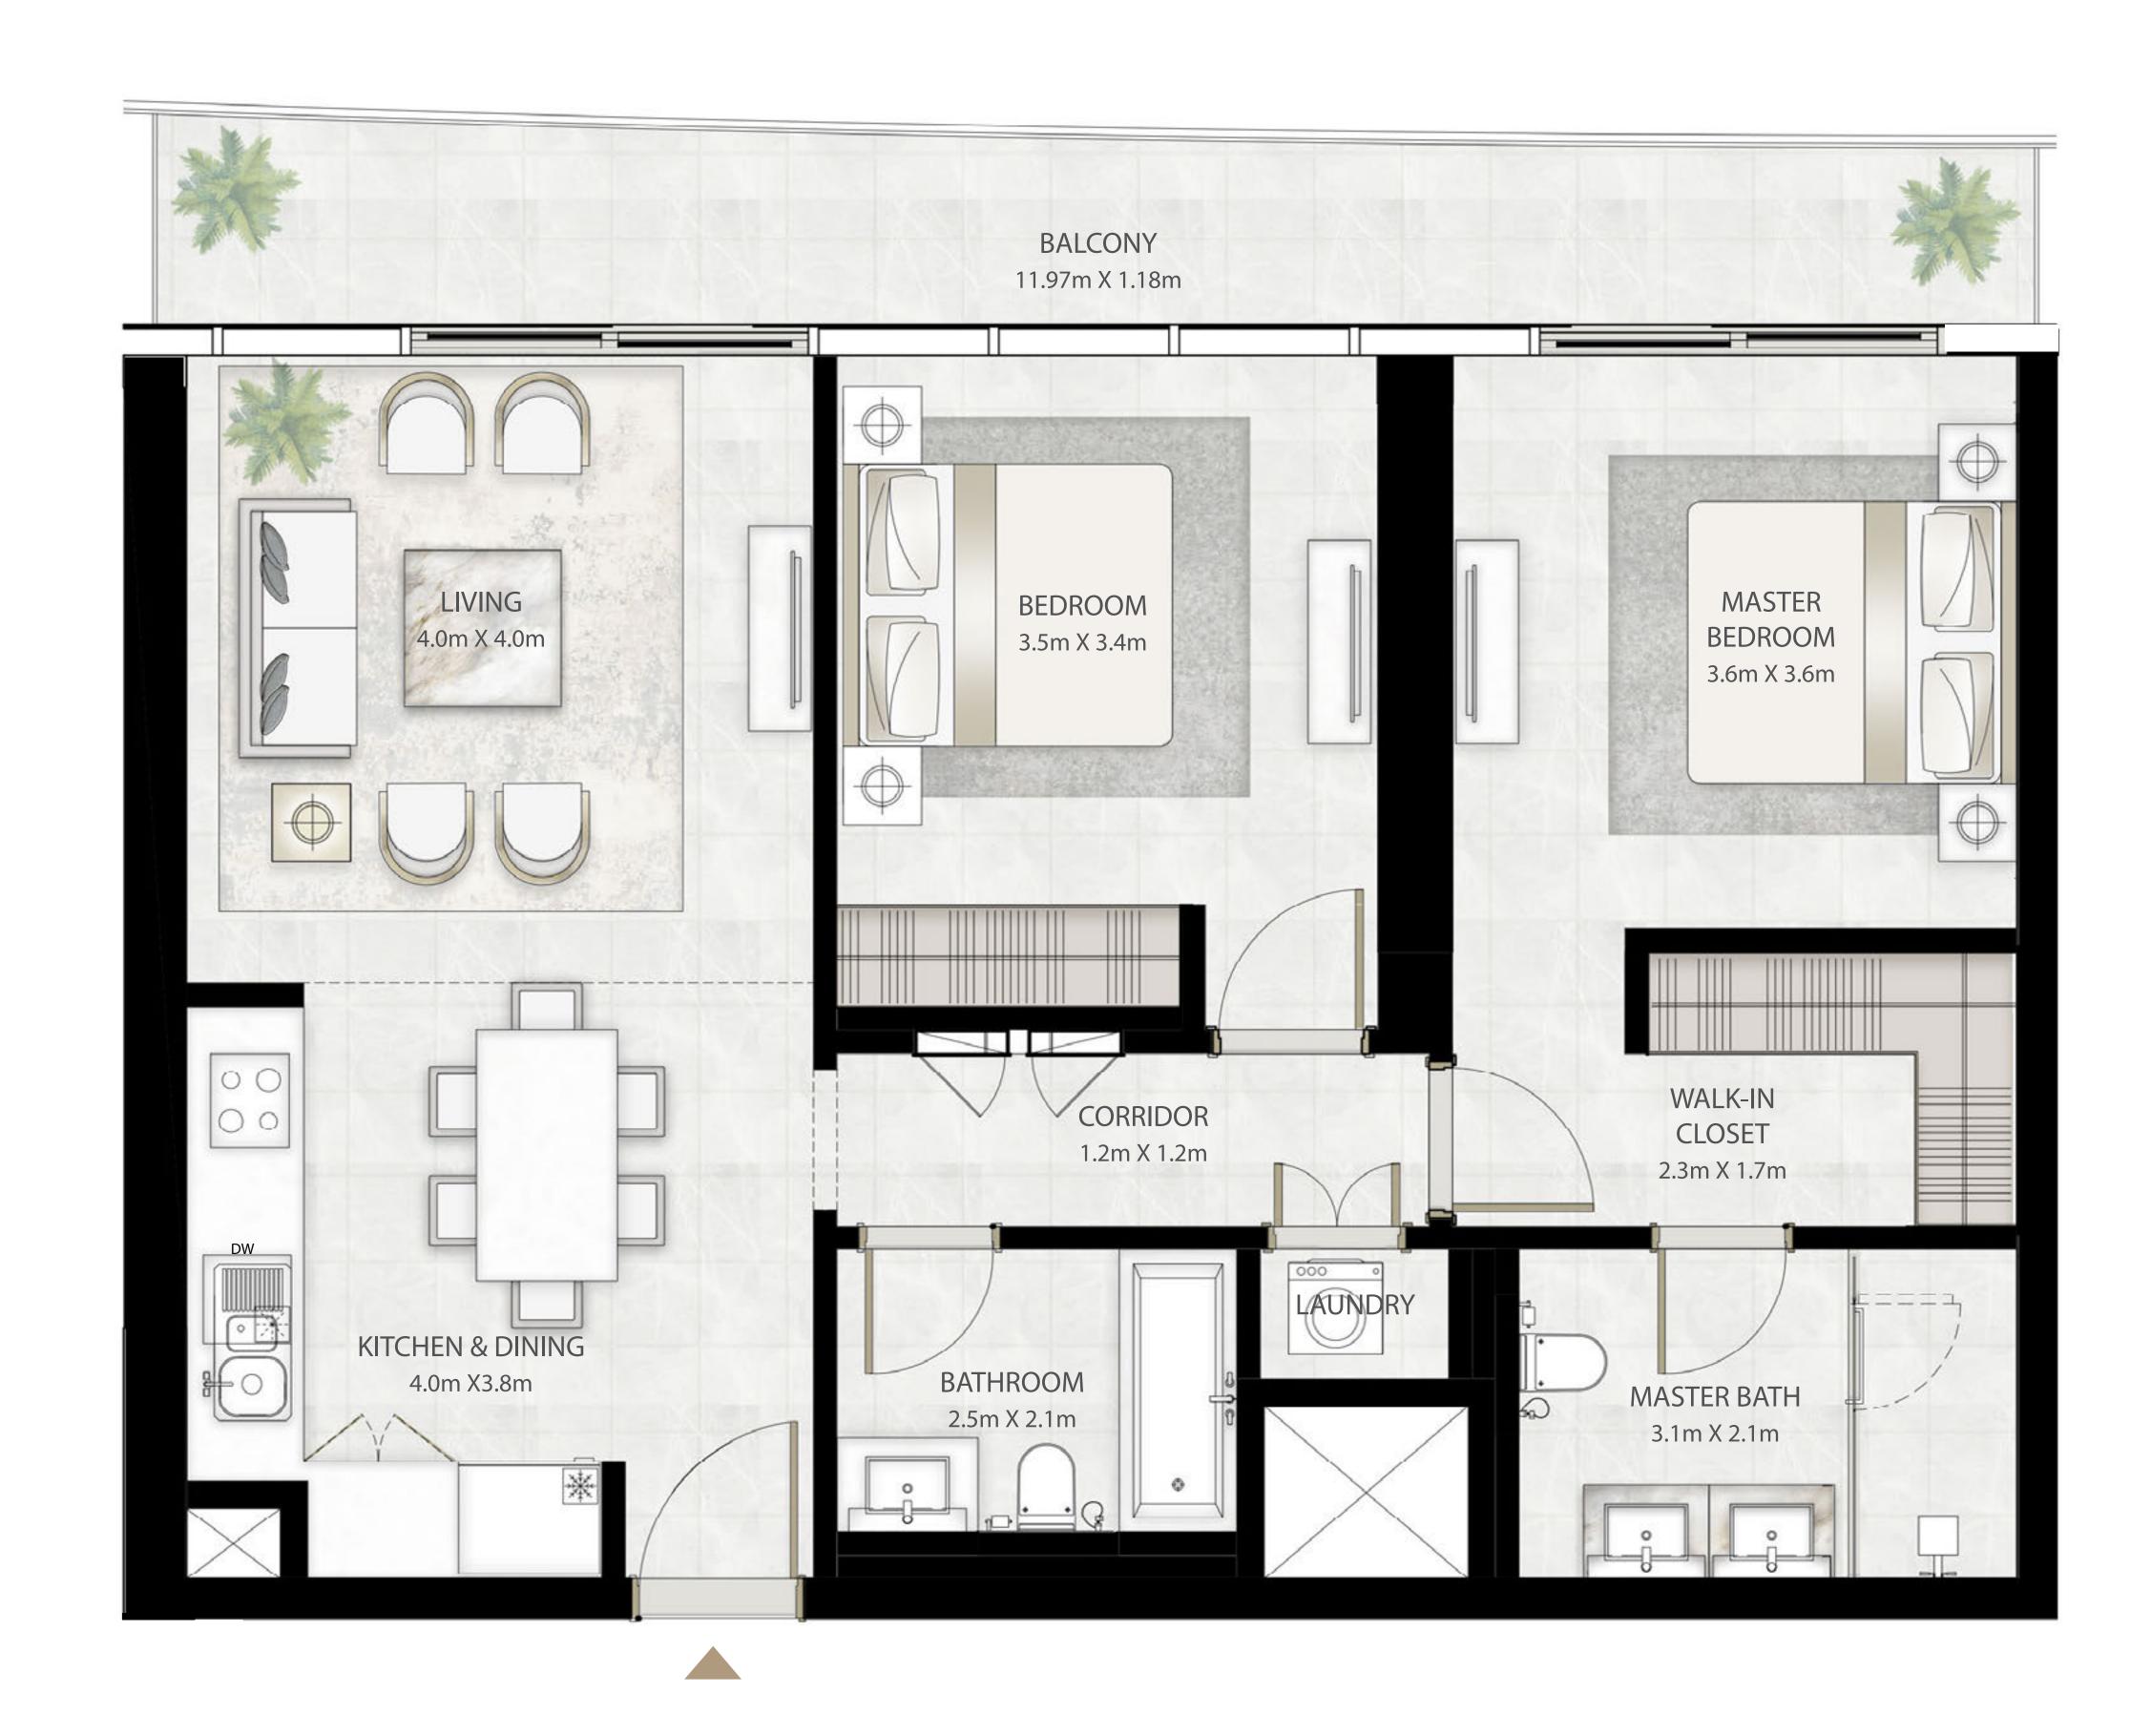

# 2 BEDROOM

UNIT 05 | LEVEL 02-25

| <br>SUITE AREA | 1015.68 SQ.FT. | 94.36 SQ.M.  |
|----------------|----------------|--------------|
| BALCONY AREA   | 162.97 SQ.FT.  | 15.14 SQ.M.  |
| TOTAL AREA     | 1178.65 SQ.FT. | 109.50 SQ.M. |