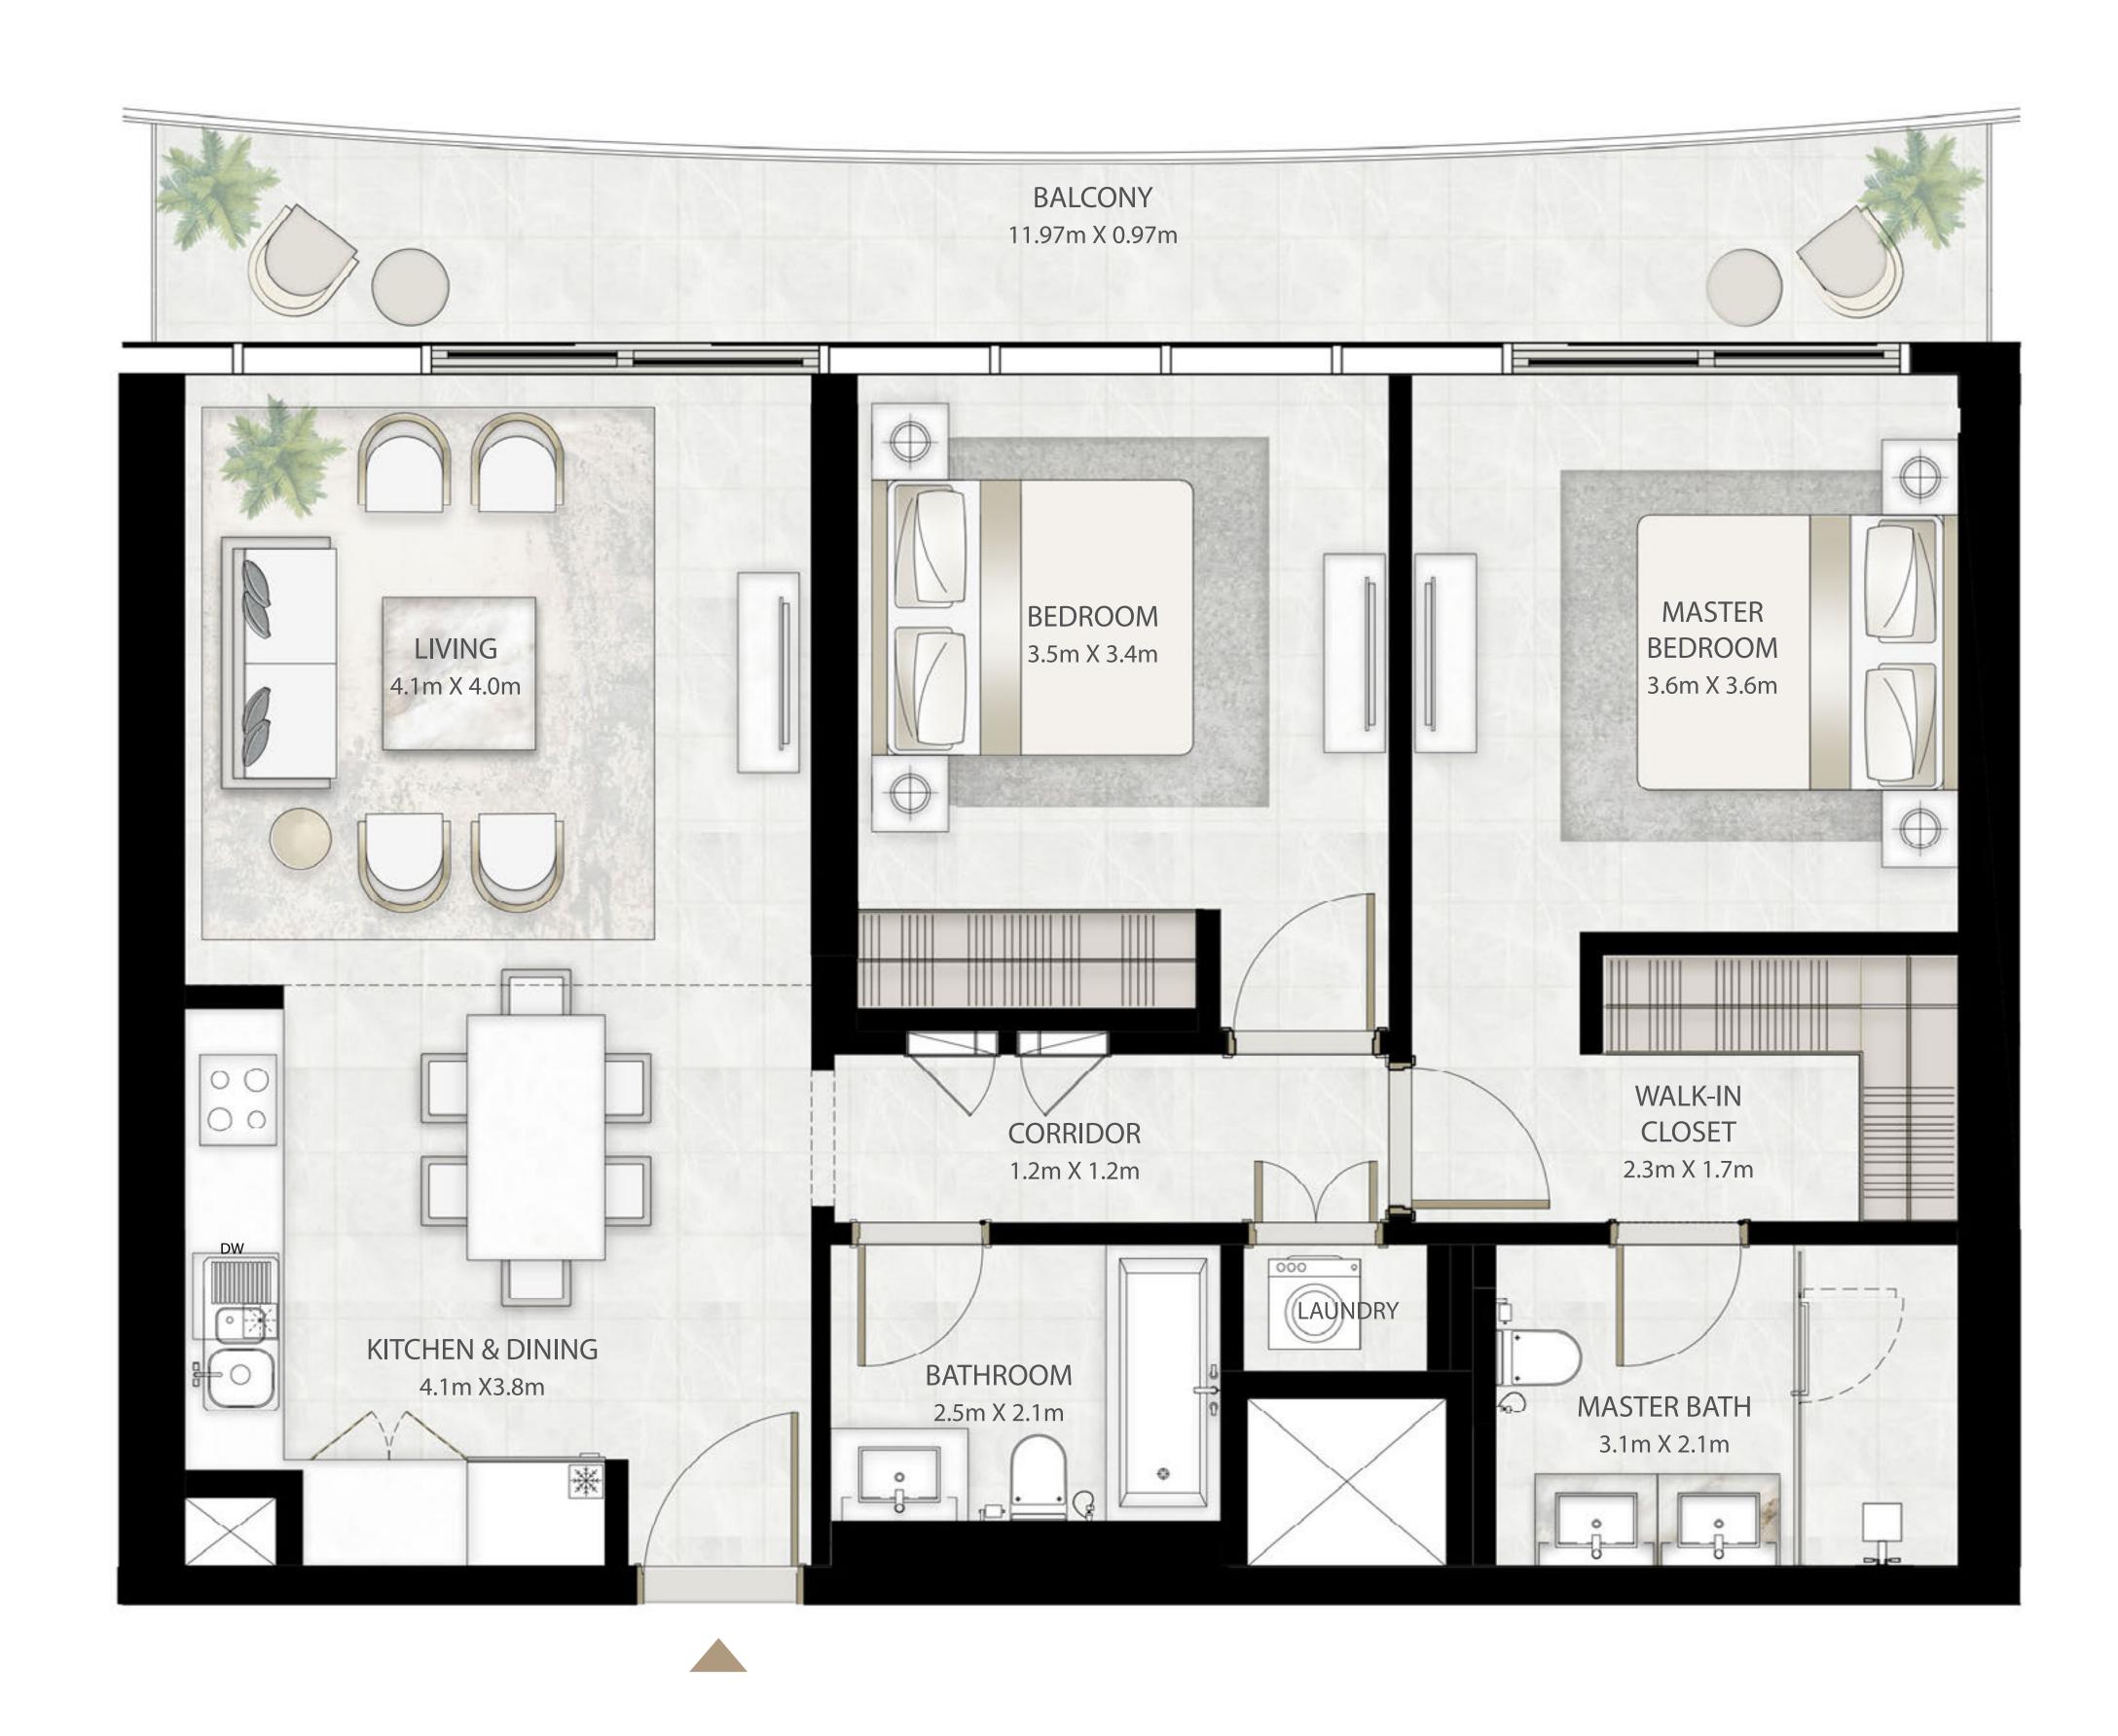

# 2 BEDROOM

UNIT 02 | LEVEL 02-25 & 27-33

| SUITE AREA   | 1015.79 SQ.FT. | 94.37 SQ.M.  |
|--------------|----------------|--------------|
| BALCONY AREA | 171.15 SQ.FT.  | 15.90 SQ.M.  |
| TOTAL AREA   | 1186.94 SQ.FT. | 110.27 SQ.M. |