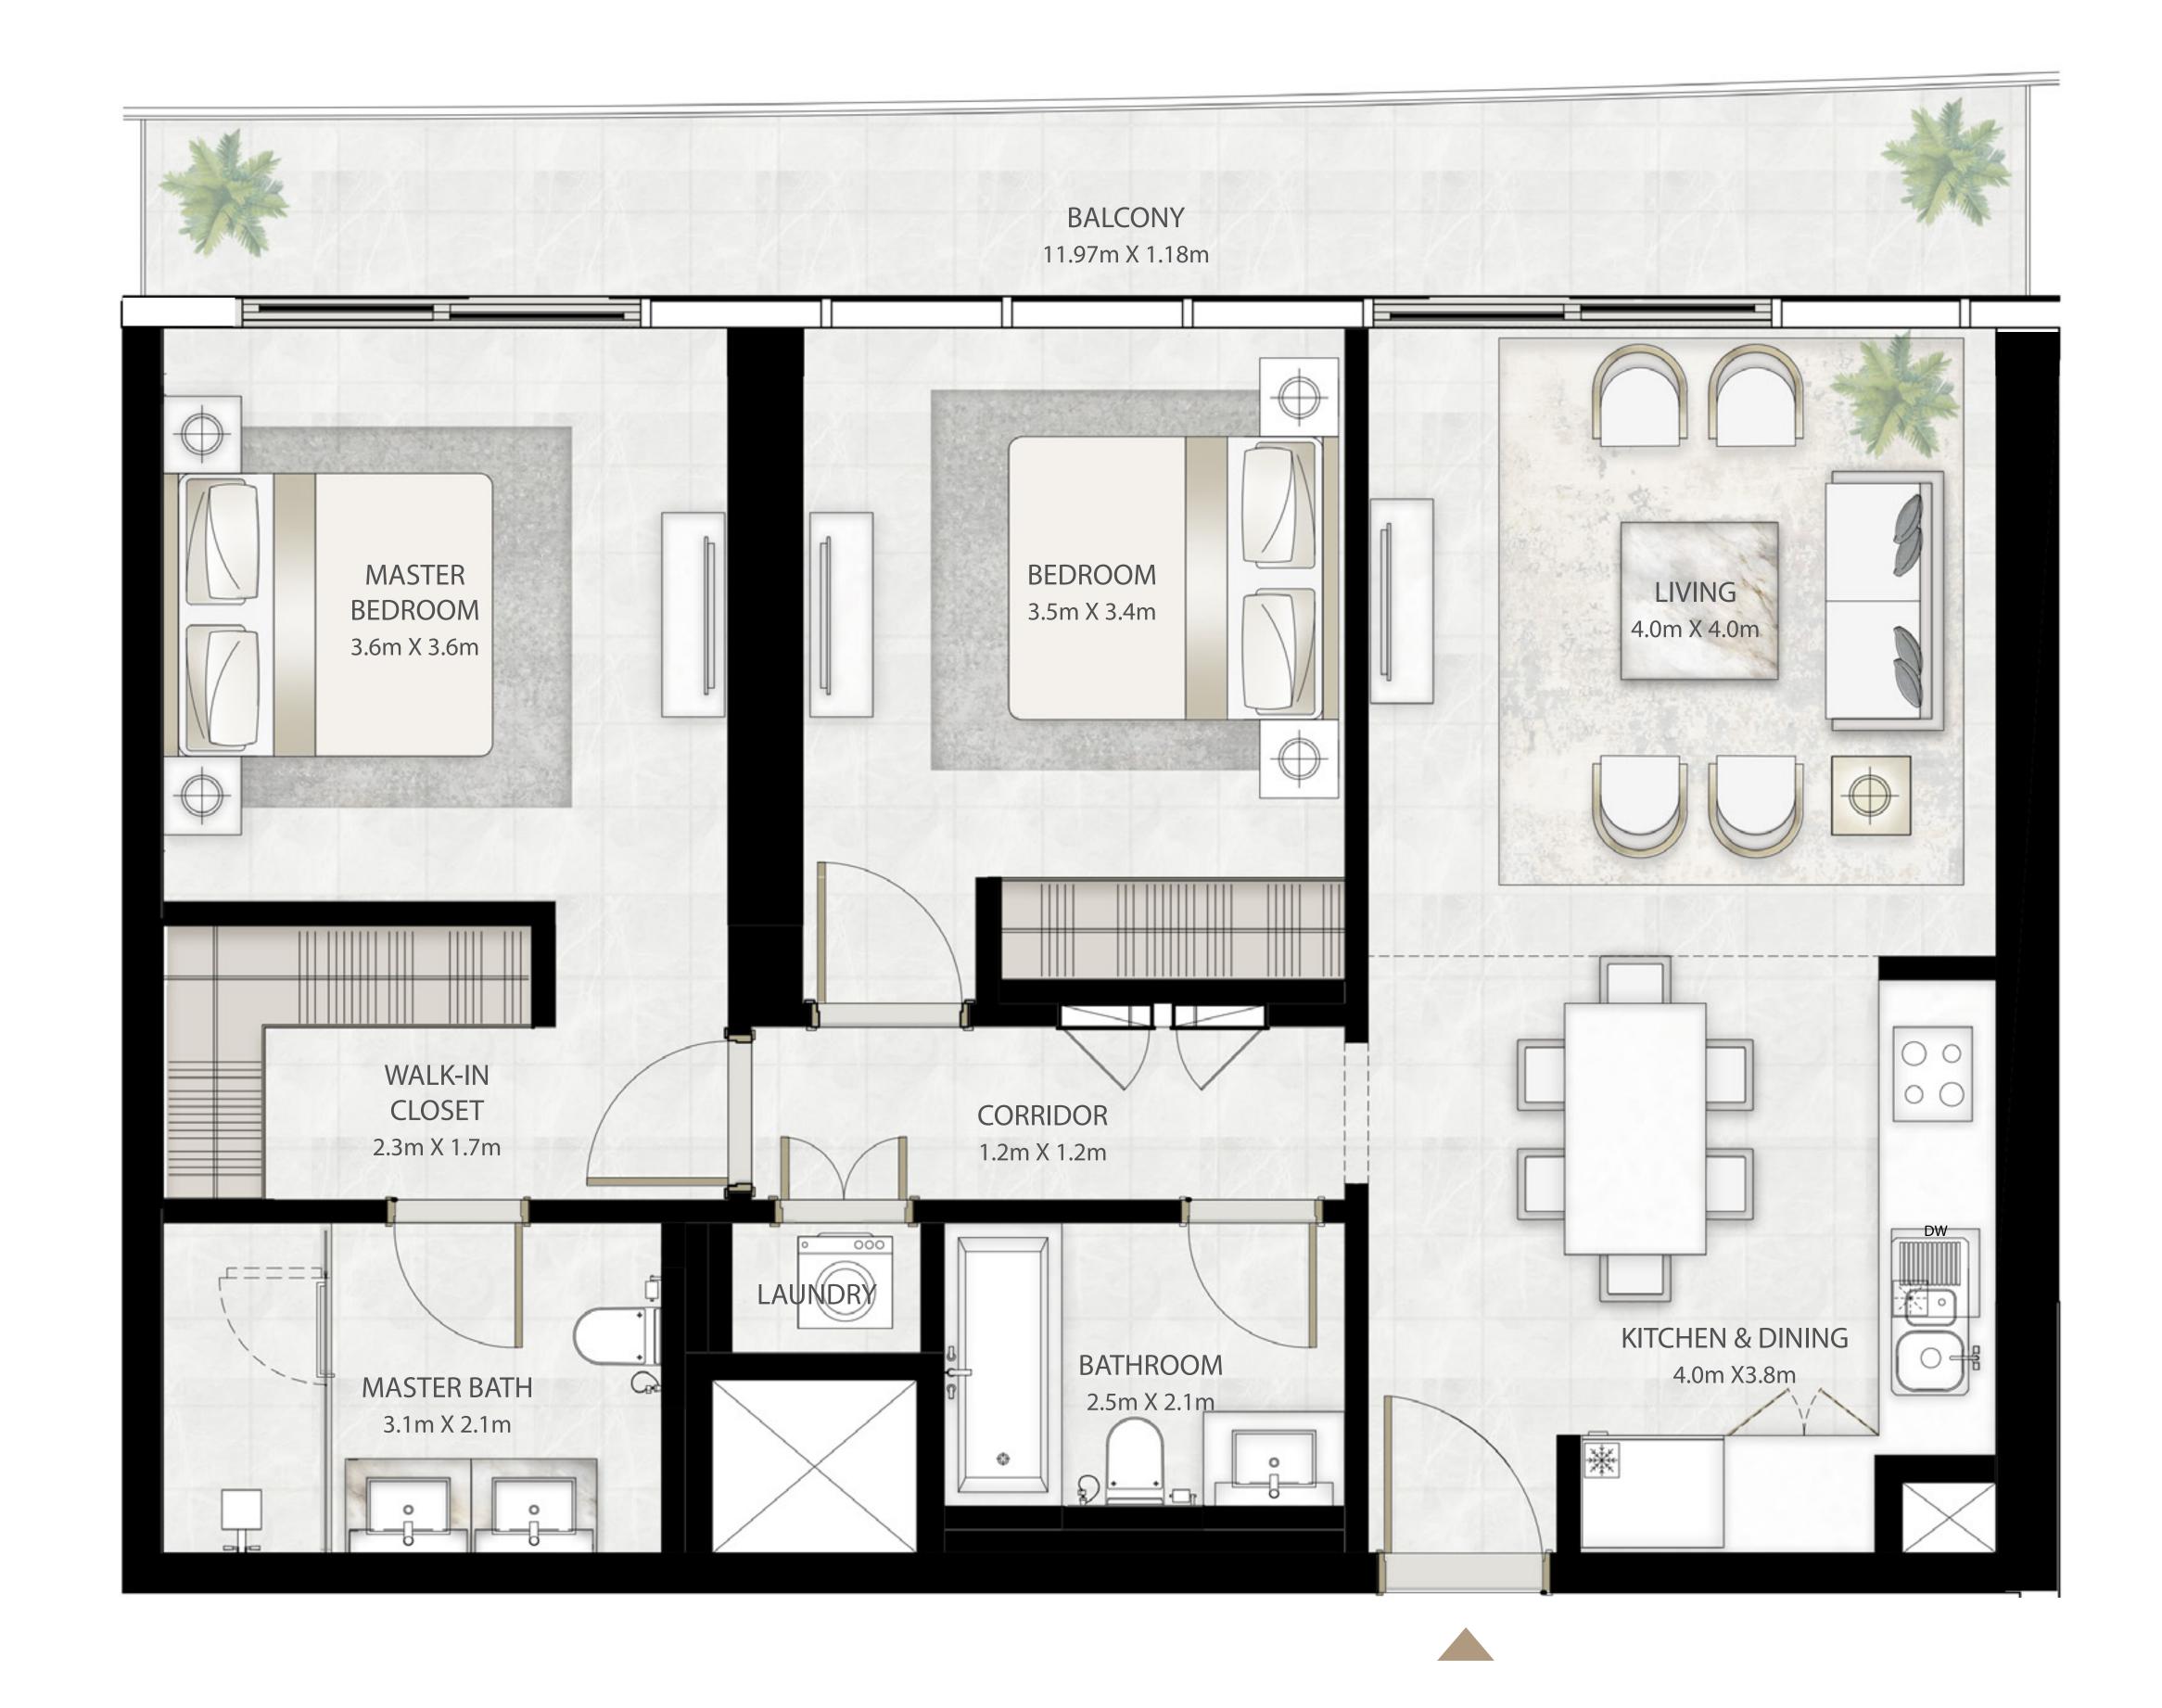

# 2 BEDROOM

UNIT 06 | LEVEL 02-25

| SUITE AREA   | 1015.68 SQ.FT. | 94.36 SQ.M.  |
|--------------|----------------|--------------|
| BALCONY AREA | 162.97 SQ.FT.  | 15.14 SQ.M.  |
| TOTAL AREA   | 1178.65 SQ.FT. | 109.50 SQ.M. |