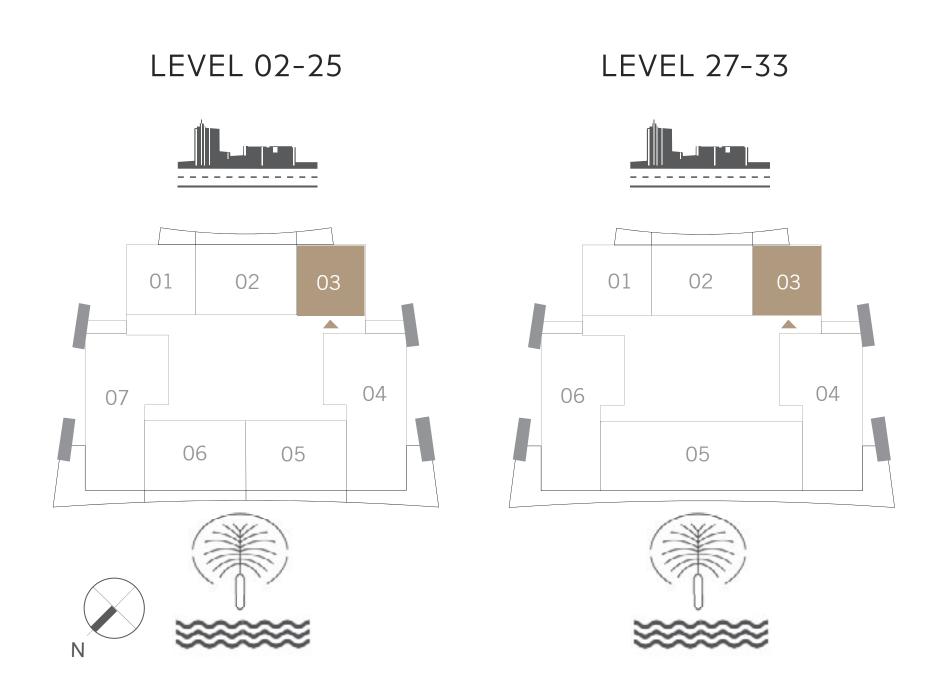

# IBEDROOM

UNIT 03 | LEVEL 02-25 & 27-33

| SUITE AREA   | 666.18 SQ.FT. | 61.89 SQ.M. |
|--------------|---------------|-------------|
| BALCONY AREA | 79.01 SQ.FT.  | 7.34 SQ.M.  |
| TOTAL AREA   | 745.19 SQ.FT. | 69.23 SQ.M. |