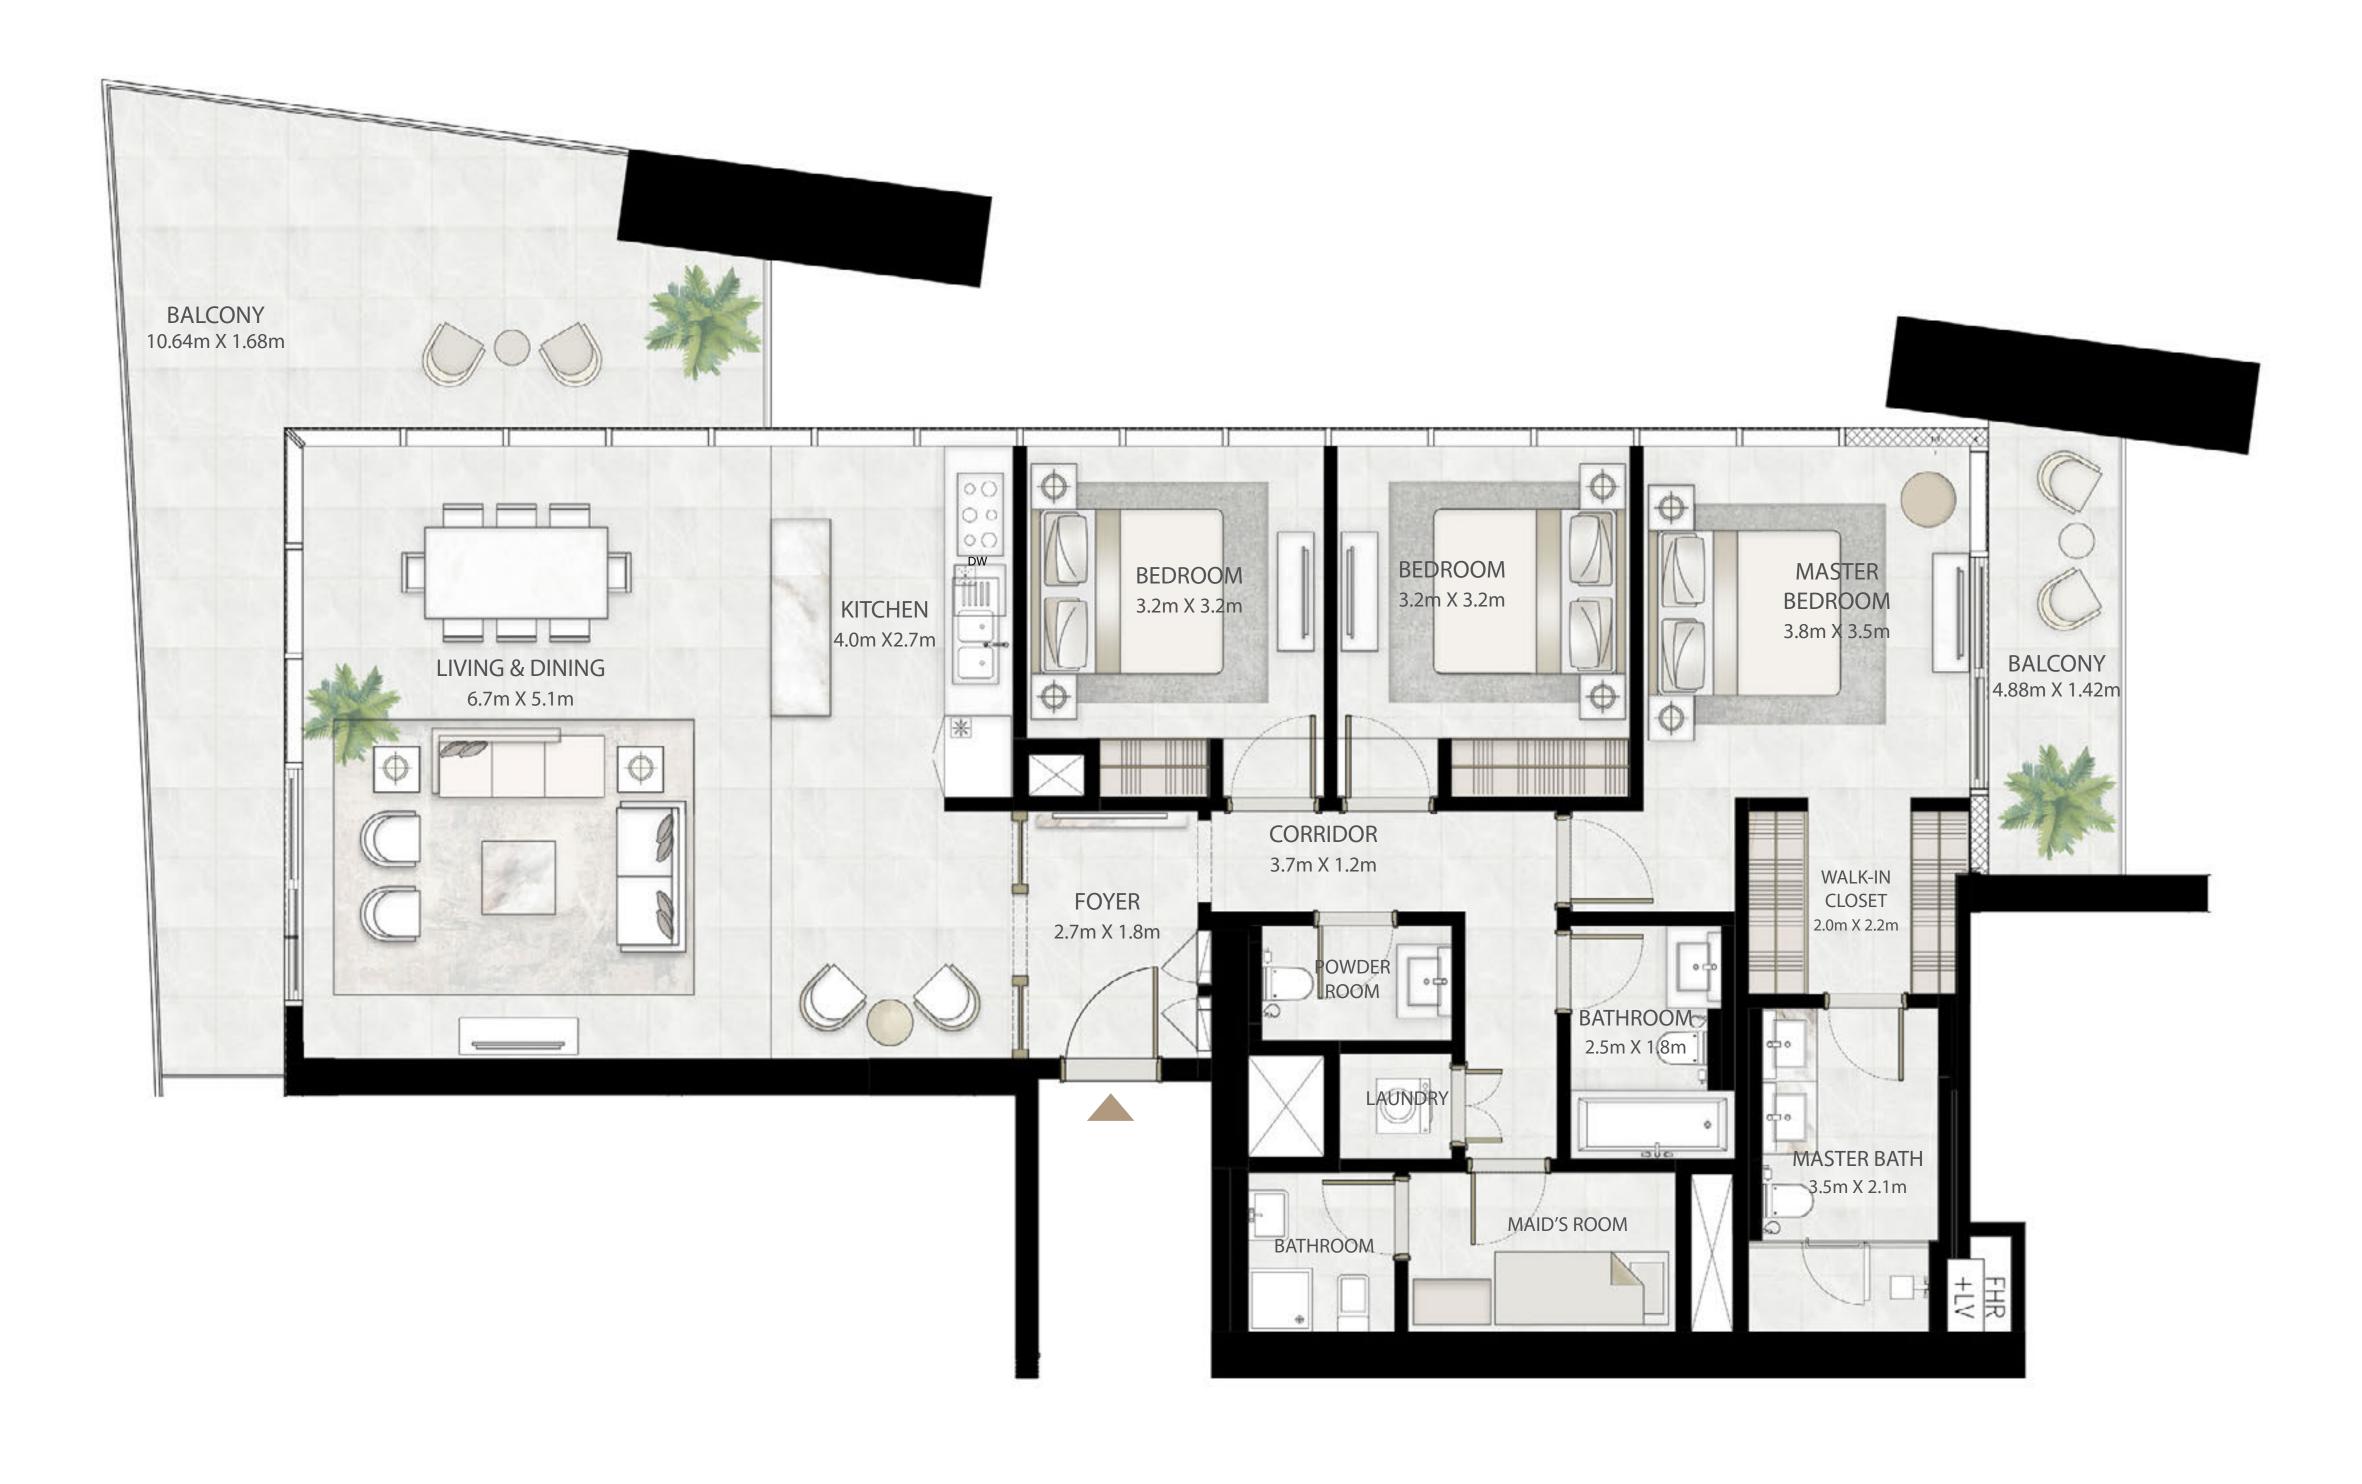

# 3 BEDROOM

UNIT 07 | LEVEL 02-25 & UNIT 06 | LEVEL 27-33

| SUITE AREA   | 1629.66 SQ.FT. | 151.40 SQ.M. |
|--------------|----------------|--------------|
| BALCONY AREA | 451.55 SQ.FT.  | 41.95 SQ.M.  |
| TOTAL AREA   | 2081.21 SQ.FT. | 193.35 SQ.M. |